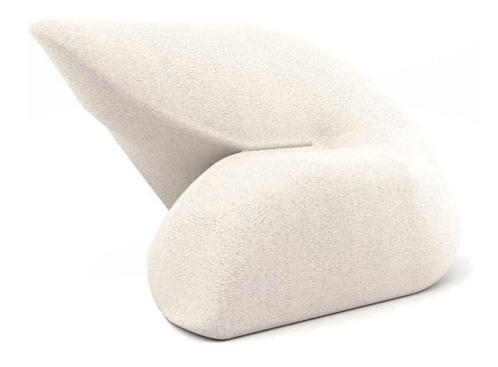

# **DELTA Armchair Code** DEL001

The curvaceous sides of the Delta collection, give the design a modern and elegant look; blending together a sense of warmth and comfortableness with a touch of minimalist simplicity.

Year of Design 2023 Material Upholstery Finish Aspect fabric

#### **Process**

Fully upholstered armchair in Aspect Fabric

### Measurements

Width 1510 mm / 59.44 in Depth 700 mm / 27.5 in Height 840 mm / 33 in Seat Height 450 mm / 17.7 in Seat Depth 350 mm / 13.7 in

Weight 50 kg / 110 lbs

Requires Assembly

<sup>\*\*</sup> Any products bought or marketed are exclusive designs of Prieto Studio. Technical sheets provided with our designs should not be submited to other manufacturing companies or third parties with a similar purpose. Any manufacturer or company found to be reproducing Prieto Studio products will be breaching copyright laws and as a member of the ACID organization we will actively pursue those involved in their infringement and take legal actions against them.